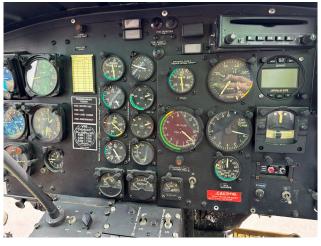

## invaero®

BELL TH-1F HELICOPTER

GENERAL

- > Serial Number SN 66-1238
- > Year 1966
- > Registration N14MH
- > Airframe Total Time approx 9150 hrs
- > Engine: General Electric T58-GE-3 (1,325 SHP)
- > Engine TBO 2400 hours
- > Engine TTSO 920 hours
- > Based in Germany