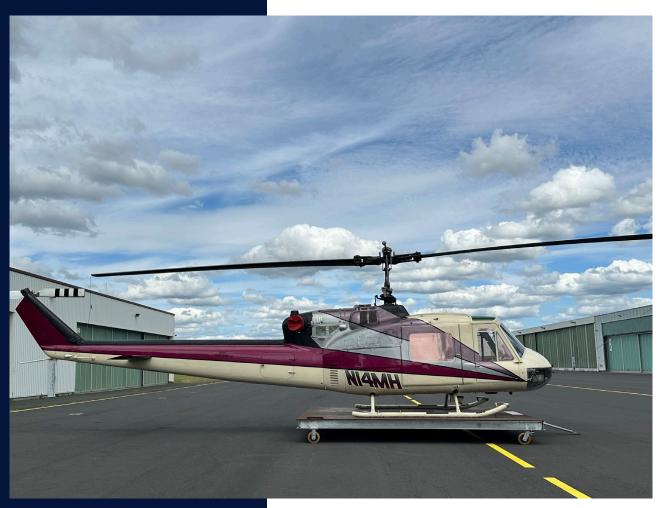

## invaero®

BELL TH-1F HELICOPTER BELL TH-1F 1966 SN 66-1238 TTSN APPROX. 9150 HRS REGISTRATION N14MH

## invaero®

BELL TH-1F HELICOPTER

GENERAL

- > Serial Number SN 66-1238
- > Year 1966
- > Registration N14MH
- > Airframe Total Time approx 9150 hrs
- > Engine: General Electric T58-GE-3 (1,325 SHP)
- > Engine TBO 2400 hours
- > Engine TTSO 920 hours
- > Based in Germany

DESCRIPTION

TH-1F is an instrument and rescue Trainer for the US Air Force. It is based on the UH-1F and only 26 helicopter are build

ASKING PRICE

**395.000,00 USD (VAT APPLICABLE)** 

Specification subject to verification at inspection. Helicopter offered subject to prior sale and may be withdrawn from the market without prior notice.