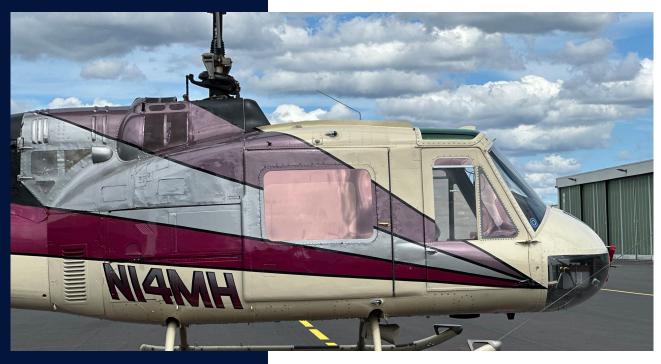

## invaero®

BELL TH-1F HELICOPTER BELL TH-1F 1966 SN 66-1238 TTSN APPROX. 9150 HRS REGISTRATION N14MH

## invaero®

BELL TH-1F HELICOPTER

GENERAL

- > Serial Number SN 66-1238
- > Year 1966
- > Registration N14MH
- > Airframe Total Time approx 9150 hrs
- > Engine: General Electric T58-GE-3 (1,325 SHP)
- > Engine TBO 2400 hours
- > Engine TTSO 920 hours
- > Based in Germany

DESCRIPTION

TH-1F is an instrument and rescue Trainer for the US Air Force. It is based on the UH-1F and only 26 helicopter are build

ASKING PRICE

**395.000,00 USD (VAT APPLICABLE)** 

Specification subject to verification at inspection. Helicopter offered subject to prior sale and may be withdrawn from the market without prior notice.