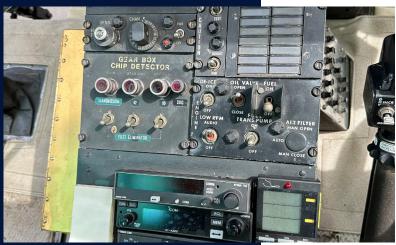

## invaero®

BELL TH-1F HELICOPTER

GENERAL

- > Serial Number SN 66-1238
- > Year 1966
- > Registration N14MH
- > Airframe Total Time approx 9150 hrs
- > Engine: General Electric T58-GE-3 (1,325 SHP)
- > Engine TBO 2400 hours
- > Engine TTSO 920 hours
- > Based in Germany