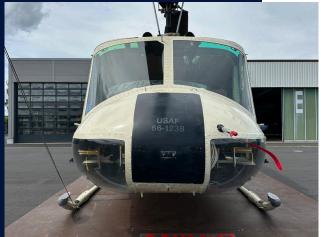

## invaero®

BELL TH-1F HELICOPTER BELL TH-1F 1966 SN 66-1238 TTSN APPROX. 9150 HRS REGISTRATION N14MH

## invaero®

BELL TH-1F HELICOPTER

GENERAL

- > Serial Number SN 66-1238
- > Year 1966
- > Registration N14MH
- > Airframe Total Time approx 9150 hrs
- > Engine: General Electric T58-GE-3 (1,325 SHP)
- > Engine TBO 2400 hours
- > Engine TTSO 920 hours
- > Based in Germany