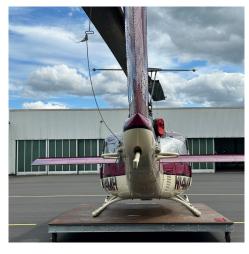

## invaero®

BELL TH-1F HELICOPTER BELL TH-1F 1966 SN 66-1238 TTSN APPROX. 9150 HRS REGISTRATION N14MH

DESCRIPTION

TH-1F is an instrument and rescue Trainer for the US Air Force. It is based on the UH-1F and only 26 helicopter are build

ASKING PRICE

**395.000,00 USD (VAT APPLICABLE)** 

Specification subject to verification at inspection. Helicopter offered subject to prior sale and may be withdrawn from the market without prior notice.